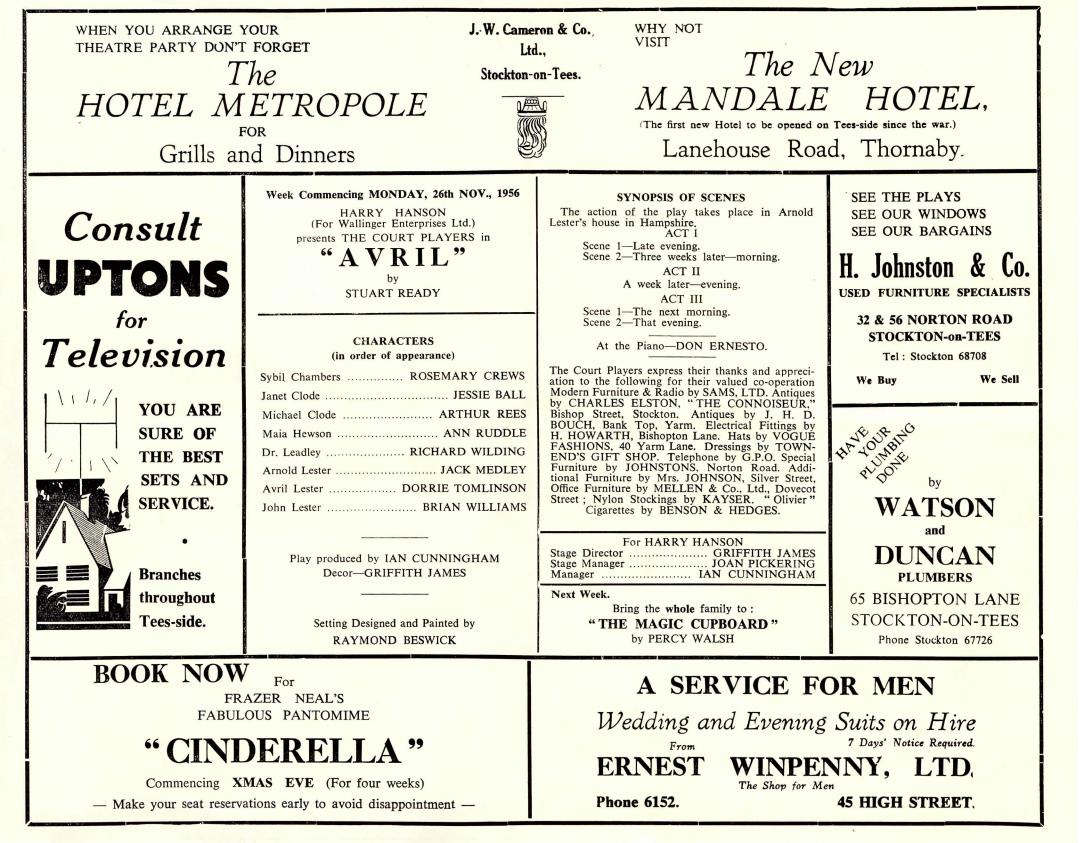

### "WHERE EVERYBODY GOES." AN ESSOLDO THEATRE

TOGKTON

Resident Manager and Licencee T. Eric Metcalfe N ESSOLDO THEATRE Phone Stockton 66048

# VARIETY. MUSICAL COMEDY

#### AND

## REPERTORY

}<del>}}</del>

#### NOTES TO PATRONS.

Booking Office open daily : 10-30 a.m. to 1 p.m. — 2-30 p.m. to 5 p.m. — 6-45 p.m. to 7-30 p.m.

Telephone Bookings must be claimed 15 minutes before rise of curtain.

Telephone Bookings for Saturday performances must be claimed by 5-0 p.m. otherwise they are liable to be sold.

The management will not be responsible for the absence of any artiste through illness, etc.

Please occupy your seat before the rise of the curtain.

John W. Beker, Ltd., 7 Finkle Street, Stockton-on-Teos.



MEET YOUR FRIENDS BEFORE THE SHOW— OR DURING THE INTERVALS

### IN THE NEW LUXURIOUS

### THEATRE BUFFET

#### OPEN FROM 5-45 p.m.

MAKE THE BUFFET YOUR RENDEZ-VOUS

### **FLOWERS**

FOR ALL

OCCASIONS

### STRIKE'S

AT

### 62 HIGH STREET, STOCKTON-ON-TEES

Also Branches throughout the North at :---THORNABY, MIDDLESBROUGH, BRADFORD, LEEDS, YORK, HARROGATE, SUNDERLAND, RIPON, DURHAM, YARM, DARLINGTON, WEST HARTLEPOOL and KEIGHLEY.