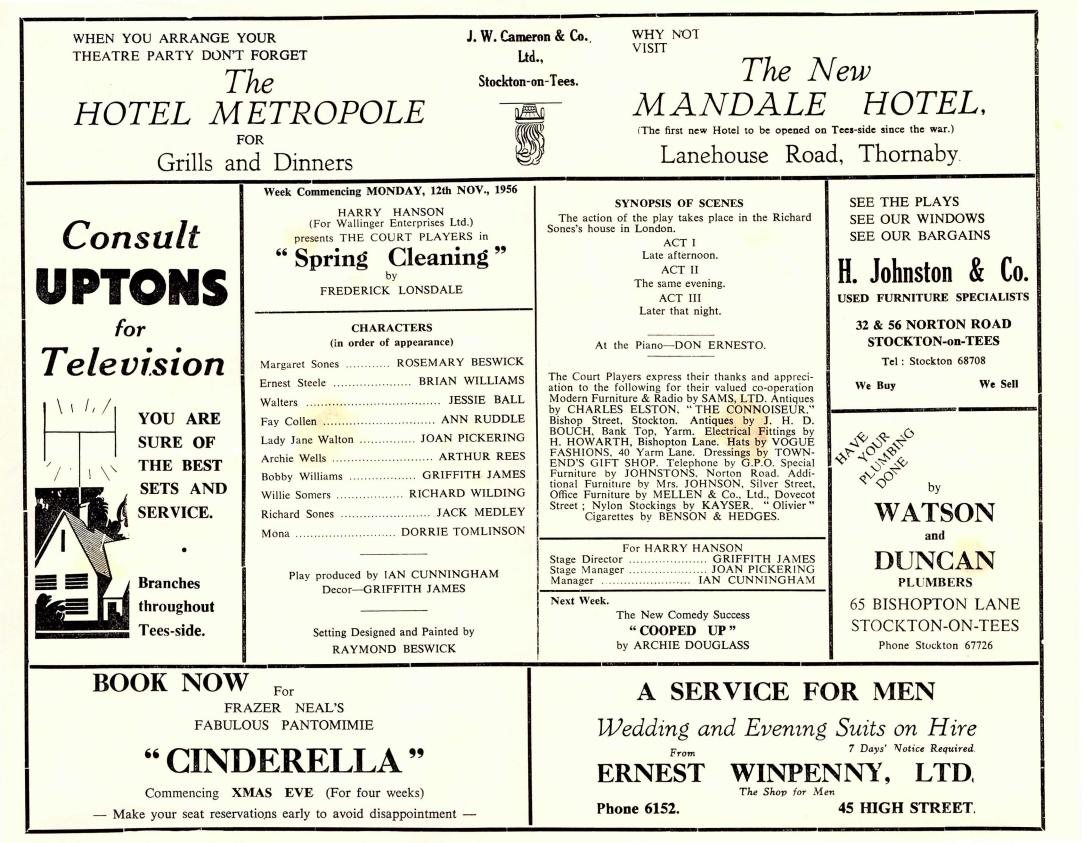

### "WHERE EVERYBODY GOES." AN ESSOLDO THEATRE

TOGKTON

Resident Manager and Licencee T. Eric Metcalfe N ESSOLDO THEATRE Phone Stockton 66048

# VARIETY. MUSICAL COMEDY

#### AND

## REPERTORY

}<del>}}</del>

#### NOTES TO PATRONS.

Booking Office open daily : 10-30 a.m. to 1 p.m. — 2-30 p.m. to 5 p.m. — 6-45 p.m. to 7-30 p.m.

Telephone Bookings must be claimed 15 minutes before rise of curtain.

Telephone Bookings for Saturday performances must be claimed by 5-0 p.m. otherwise they are liable to be sold.

The management will not be responsible for the absence of any artiste through illness, etc.

Please occupy your seat before the rise of the curtain.

John W. Beker, Ltd., 7 Finkle Street, Stockton-on-Teos.



MEET YOUR FRIENDS BEFORE THE SHOW— OR DURING THE INTERVALS

### IN THE NEW LUXURIOUS

### THEATRE BUFFET

#### OPEN FROM 5-45 p.m.

MAKE THE BUFFET YOUR RENDEZ-VOUS

### **FLOWERS**

FOR ALL

OCCASIONS

### STRIKE'S

AT

### 62 HIGH STREET, STOCKTON-ON-TEES

Also Branches throughout the North at :---THORNABY, MIDDLESBROUGH, BRADFORD, LEEDS, YORK, HARROGATE, SUNDERLAND, RIPON, DURHAM, YARM, DARLINGTON, WEST HARTLEPOOL and KEIGHLEY.