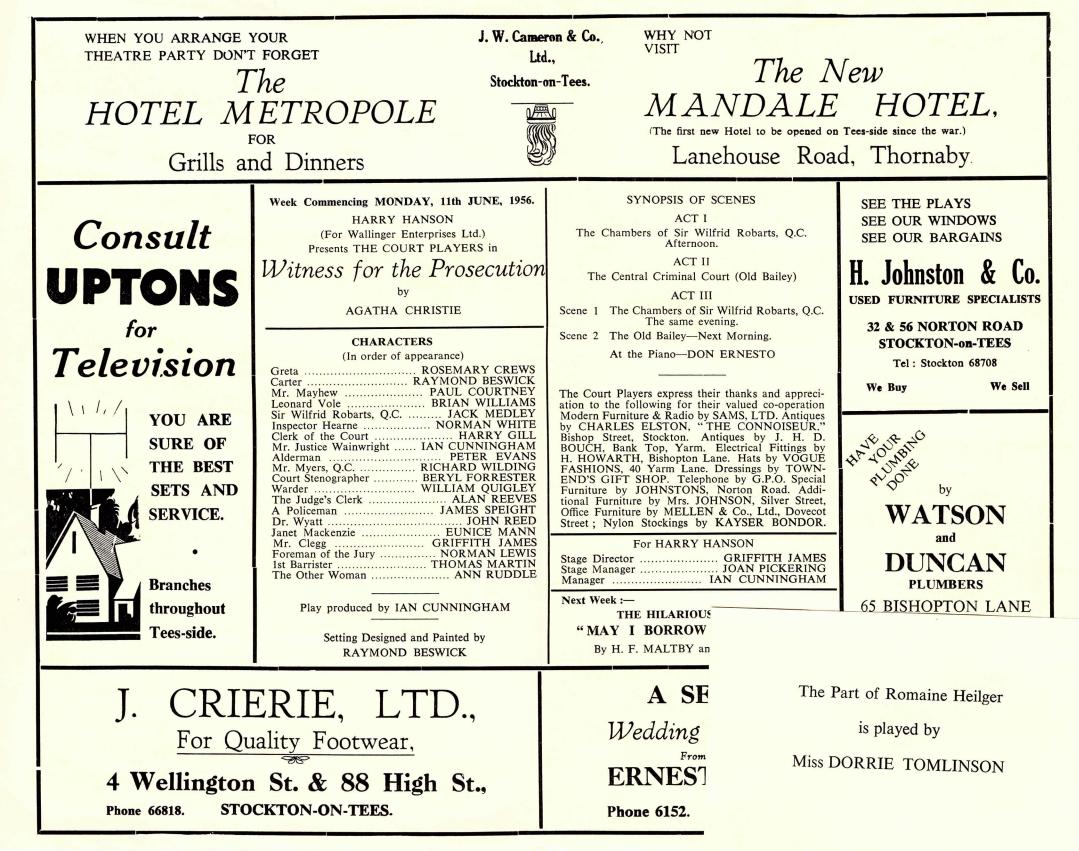

## "WHERE EVERYBODY GOES." AN ESSOLDO THEATRE

TOGKTON

Resident Manager and Licencee T. Eric Metcalfe N ESSOLDO THEATRE Phone Stockton 66048

# VARIETY. MUSICAL COMEDY

#### AND

## REPERTORY

}<del>}}</del>

#### NOTES TO PATRONS.

Booking Office open daily : 10-30 a.m. to 1 p.m. — 2-30 p.m. to 5 p.m. — 6-45 p.m. to 7-30 p.m.

Telephone Bookings must be claimed 15 minutes before rise of curtain.

Telephone Bookings for Saturday performances must be claimed by 5-0 p.m. otherwise they are liable to be sold.

The management will not be responsible for the absence of any artiste through illness, etc.

Please occupy your seat before the rise of the curtain.

John W. Beker, Ltd., 7 Finkle Street, Stockton-on-Teos.



MEET YOUR FRIENDS BEFORE THE SHOW— OR DURING THE INTERVALS

### IN THE NEW LUXURIOUS

## THEATRE BUFFET

### OPEN FROM 5-45 p.m.

MAKE THE BUFFET YOUR RENDEZ-VOUS

## TO LET